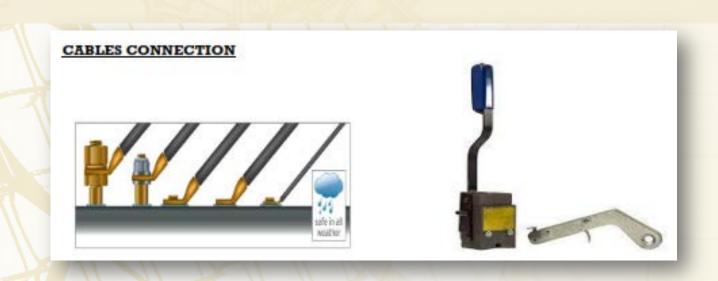

## CATHODIC PROTECTION PRODUCTS Magnesium anodes MMO Tubular anodes MMO Ribbon anode GRP / FRP Cast Aluminum Cast Stainless Steel GRP / FRP

| Permanent Reference Electrode |                                |
|-------------------------------|--------------------------------|
| >                             | Pre-packaged Cu/CuSO4 (soil    |
|                               | application)                   |
|                               | Ag/AgCl (soil and sea-water    |
|                               | application)                   |
| Cables                        |                                |
|                               | XLPE/PVC                       |
| >                             | HMWPE                          |
| ><br>><br>>                   | KYNAR/HMWPE                    |
| >                             | HALAR/HMWPE                    |
| >                             | PVDF                           |
| Test St                       | ation                          |
|                               | Big Fink Type Test Station     |
| ><br>>                        | Flush Fink Type Test Station   |
|                               | Anti-Fouling system:           |
|                               | Aluminium-Copper anode system. |
| CP System Accessories:        |                                |
| >                             | M clamps                       |
| ><br>>                        | C clamps                       |
| >                             | U bolts                        |
| >                             | Thermite weld materials        |