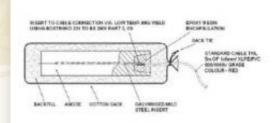

## CATHODIC PROTECTION PRODUCTS Magnesium anodes MMO Tubular anodes MMO Ribbon anode GRP / FRP Cast Aluminum Cast Stainless Steel GRP / FRP

| Permanent Reference Electrode |                                |
|-------------------------------|--------------------------------|
| >                             | Pre-packaged Cu/CuSO4 (soil    |
|                               | application)                   |
|                               | Ag/AgCl (soil and sea-water    |
|                               | application)                   |
| Cables                        |                                |
|                               | XLPE/PVC                       |
| >                             | HMWPE                          |
| ><br>><br>>                   | KYNAR/HMWPE                    |
| >                             | HALAR/HMWPE                    |
| >                             | PVDF                           |
| Test St                       | ation                          |
|                               | Big Fink Type Test Station     |
| ><br>>                        | Flush Fink Type Test Station   |
|                               | Anti-Fouling system:           |
|                               | Aluminium-Copper anode system. |
| CP System Accessories:        |                                |
| >                             | M clamps                       |
| ><br>>                        | C clamps                       |
| >                             | U bolts                        |
| >                             | Thermite weld materials        |

#### PRODUCT PICTURES