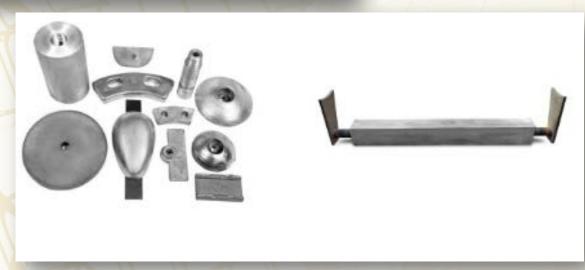

## CATHODIC PROTECTION PRODUCTS Magnesium anodes MMO Tubular anodes MMO Ribbon anode GRP / FRP Cast Aluminum Cast Stainless Steel GRP / FRP

| Permanent Reference Electrode |                                |
|-------------------------------|--------------------------------|
| >                             | Pre-packaged Cu/CuSO4 (soil    |
|                               | application)                   |
|                               | Ag/AgCl (soil and sea-water    |
|                               | application)                   |
| Cables                        |                                |
|                               | XLPE/PVC                       |
| >                             | HMWPE                          |
| ><br>><br>>                   | KYNAR/HMWPE                    |
| >                             | HALAR/HMWPE                    |
| >                             | PVDF                           |
| Test St                       | ation                          |
|                               | Big Fink Type Test Station     |
| ><br>>                        | Flush Fink Type Test Station   |
|                               | Anti-Fouling system:           |
|                               | Aluminium-Copper anode system. |
| CP System Accessories:        |                                |
| >                             | M clamps                       |
| ><br>>                        | C clamps                       |
| >                             | U bolts                        |
| >                             | Thermite weld materials        |