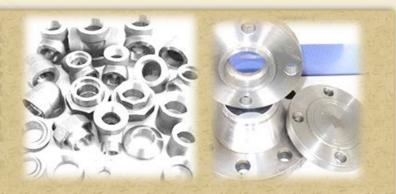

### Oil Field/Petrochemical Sector Supply & Services

- Pipes and Tubes
- Flanges ANSI/SASME
- Fittings
- Stud Bolts and Sealing Products
- Valves
- Hose and Fluid Handling Division

#### Flanges ANSI / SASME Pipes and Tubes Forged CS Flanges SO / NPT / WN / BLIND / SW IN SMLS Line Pipes A106B / API 5LX42 from Size 1/2 to A105N / A350 LF2 / A694 ranging from CL.150 to 24 inch CL.2500 ANSI and CL.5000 and 10000 API all sizes Forged CS Flanges SO / NPT / WN / BLIND / SW IN SMLS Pipes A333 Gr.6 / API 5LX52 from Size 1/2 to A105N / A350 LF2 / A694 ranging from CL.150 to 24 inch CL.2500 ANSI and CL.5000 and 10000 API all sizes SMLS / EFW Pipe Stainless Steel Size 1/2 to 10 inch Spades and Spectacles in Carbon Steel / SS all in Gr. SS316 / SS321 / Duplex / Super Duplex / Ni sizes Super Alloys ERW Pipes from Size 6 inch to 36 inch Std and XS Wall