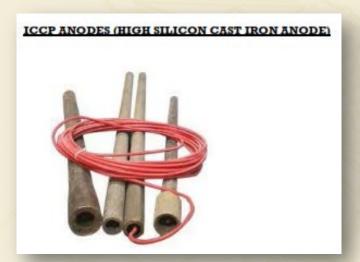

## CATHODIC PROTECTION PRODUCTS Magnesium anodes MMO Tubular anodes MMO Ribbon anode GRP / FRP Cast Aluminum Cast Stainless Steel GRP / FRP

| Permanent Reference Electrode |                                |
|-------------------------------|--------------------------------|
| >                             | Pre-packaged Cu/CuSO4 (soil    |
|                               | application)                   |
|                               | Ag/AgCl (soil and sea-water    |
|                               | application)                   |
| Cables                        |                                |
|                               | XLPE/PVC                       |
| >                             | HMWPE                          |
| ><br>><br>>                   | KYNAR/HMWPE                    |
| >                             | HALAR/HMWPE                    |
| >                             | PVDF                           |
| Test St                       | ation                          |
|                               | Big Fink Type Test Station     |
| ><br>>                        | Flush Fink Type Test Station   |
|                               | Anti-Fouling system:           |
|                               | Aluminium-Copper anode system. |
| CP System Accessories:        |                                |
| >                             | M clamps                       |
| ><br>>                        | C clamps                       |
| >                             | U bolts                        |
| >                             | Thermite weld materials        |