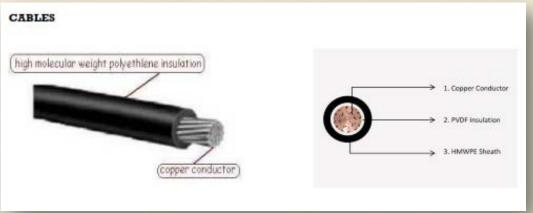

## CATHODIC PROTECTION PRODUCTS Magnesium anodes MMO Tubular anodes MMO Ribbon anode GRP / FRP Cast Aluminum Cast Stainless Steel GRP / FRP

| Permanent Reference Electrode |                                |
|-------------------------------|--------------------------------|
| >                             | Pre-packaged Cu/CuSO4 (soil    |
|                               | application)                   |
|                               | Ag/AgCl (soil and sea-water    |
|                               | application)                   |
| Cables                        |                                |
|                               | XLPE/PVC                       |
| >                             | HMWPE                          |
| ><br>><br>>                   | KYNAR/HMWPE                    |
| >                             | HALAR/HMWPE                    |
| >                             | PVDF                           |
| Test St                       | ation                          |
|                               | Big Fink Type Test Station     |
| ><br>>                        | Flush Fink Type Test Station   |
|                               | Anti-Fouling system:           |
|                               | Aluminium-Copper anode system. |
| CP System Accessories:        |                                |
| >                             | M clamps                       |
| ><br>>                        | C clamps                       |
| >                             | U bolts                        |
| >                             | Thermite weld materials        |