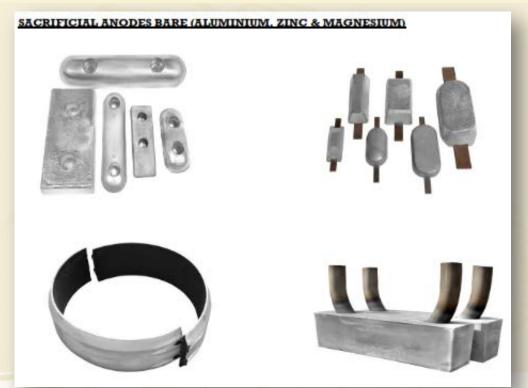

## CATHODIC PROTECTION PRODUCTS Magnesium anodes MMO Tubular anodes MMO Ribbon anode GRP / FRP Cast Aluminum Cast Stainless Steel GRP / FRP

| Permanent Reference Electrode |                                |
|-------------------------------|--------------------------------|
| >                             | Pre-packaged Cu/CuSO4 (soil    |
|                               | application)                   |
|                               | Ag/AgCl (soil and sea-water    |
|                               | application)                   |
| Cables                        |                                |
|                               | XLPE/PVC                       |
| >                             | HMWPE                          |
| ><br>><br>>                   | KYNAR/HMWPE                    |
| >                             | HALAR/HMWPE                    |
| >                             | PVDF                           |
| Test St                       | ation                          |
|                               | Big Fink Type Test Station     |
| ><br>>                        | Flush Fink Type Test Station   |
|                               | Anti-Fouling system:           |
|                               | Aluminium-Copper anode system. |
| CP System Accessories:        |                                |
| >                             | M clamps                       |
| ><br>>                        | C clamps                       |
| >                             | U bolts                        |
| >                             | Thermite weld materials        |