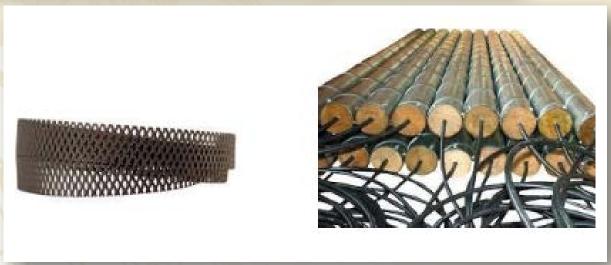

## CATHODIC PROTECTION PRODUCTS Magnesium anodes MMO Tubular anodes MMO Ribbon anode GRP / FRP Cast Aluminum Cast Stainless Steel GRP / FRP

| Permanent Reference Electrode |                                |
|-------------------------------|--------------------------------|
| >                             | Pre-packaged Cu/CuSO4 (soil    |
|                               | application)                   |
|                               | Ag/AgCl (soil and sea-water    |
|                               | application)                   |
| Cables                        |                                |
|                               | XLPE/PVC                       |
| >                             | HMWPE                          |
| ><br>><br>>                   | KYNAR/HMWPE                    |
| >                             | HALAR/HMWPE                    |
| >                             | PVDF                           |
| Test St                       | ation                          |
|                               | Big Fink Type Test Station     |
| ><br>>                        | Flush Fink Type Test Station   |
|                               | Anti-Fouling system:           |
|                               | Aluminium-Copper anode system. |
| CP System Accessories:        |                                |
| >                             | M clamps                       |
| ><br>>                        | C clamps                       |
| >                             | U bolts                        |
| >                             | Thermite weld materials        |