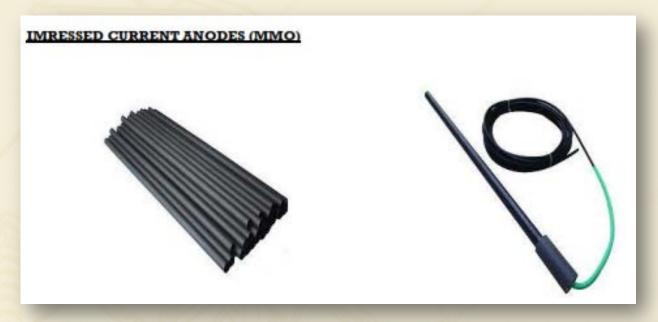

## CATHODIC PROTECTION PRODUCTS Magnesium anodes MMO Tubular anodes MMO Ribbon anode GRP / FRP Cast Aluminum Cast Stainless Steel GRP / FRP

| Permanent Reference Electrode |                                |
|-------------------------------|--------------------------------|
| >                             | Pre-packaged Cu/CuSO4 (soil    |
|                               | application)                   |
|                               | Ag/AgCl (soil and sea-water    |
|                               | application)                   |
| Cables                        |                                |
|                               | XLPE/PVC                       |
| >                             | HMWPE                          |
| ><br>><br>>                   | KYNAR/HMWPE                    |
| >                             | HALAR/HMWPE                    |
| >                             | PVDF                           |
| Test St                       | ation                          |
|                               | Big Fink Type Test Station     |
| ><br>>                        | Flush Fink Type Test Station   |
|                               | Anti-Fouling system:           |
|                               | Aluminium-Copper anode system. |
| CP System Accessories:        |                                |
| >                             | M clamps                       |
| ><br>>                        | C clamps                       |
| >                             | U bolts                        |
| >                             | Thermite weld materials        |