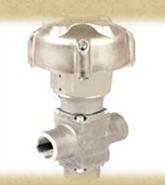

### Oil Field/Petrochemical Sector Supply & Services

- Pipes and Tubes
- Flanges ANSI/SASME
- Fittings
- Stud Bolts and Sealing Products
- Valves
- Hose and Fluid Handling Division

#### Flanges ANSI / SASME Pipes and Tubes Forged CS Flanges SO / NPT / WN / BLIND / SW IN SMLS Line Pipes A106B / API 5LX42 from Size 1/2 to A105N / A350 LF2 / A694 ranging from CL.150 to 24 inch CL.2500 ANSI and CL.5000 and 10000 API all sizes Forged CS Flanges SO / NPT / WN / BLIND / SW IN SMLS Pipes A333 Gr.6 / API 5LX52 from Size 1/2 to A105N / A350 LF2 / A694 ranging from CL.150 to 24 inch CL.2500 ANSI and CL.5000 and 10000 API all sizes SMLS / EFW Pipe Stainless Steel Size 1/2 to 10 inch Spades and Spectacles in Carbon Steel / SS all in Gr. SS316 / SS321 / Duplex / Super Duplex / Ni sizes Super Alloys ERW Pipes from Size 6 inch to 36 inch Std and XS Wall